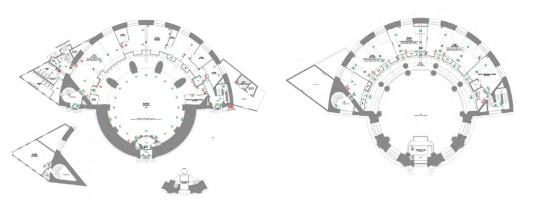

## THE KOEPELKERK

| Area         | Theatre | Cabaret | U-Shape | Classroom | Banquet | Boardroom | Square | Cocktail |
|--------------|---------|---------|---------|-----------|---------|-----------|--------|----------|
| Ground Floor |         |         |         |           |         |           |        | 500      |
| Koepelzaal   | 375     | 200     | 54      | 200       | 270     |           | 78     | 400      |
| Foyer        |         |         |         |           |         |           |        | 100      |
| Second Floor |         |         |         |           |         |           |        | 240      |
| Singel 1     | 40      | 40      | 20      | 30        | 60      | 20        |        | 90       |
| Singel 2     | 35      | 20      | 10      | 10        | 30      | 10        |        | 40       |
| Singel 3     | 60      | 40      | 20      | 30        | 60      | 20        |        | 100      |
| Singel 1+2   | 70      | 65      |         | 50        | 90      |           |        | 140      |
| Singel 2+3   | 90      | 75      |         | 40        | 90      |           |        | 140      |
| Balcony      | 30      |         |         |           | 90      |           |        | 100      |
| Boardroom    |         |         |         |           |         |           |        | 40       |
| De Zwaan     | 40      | 30      | 20      | 30        | 40      | 20        |        | 40       |
| Koepelkerk   |         |         |         |           |         |           |        | 600      |

- 17th Century Historic Space
- Certified Event Planners
- 6 Meeting Rooms
- Total 1000 m²
- 600 people