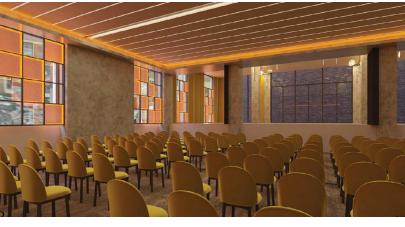

#### **BUSINESS & EVENTS**

- Ballroom (300 guests)
- 5 Meeting Rooms (120 guests, to be opened)
- Foyer & Pre-function area
- Event Hub
- Dedicated Event Specialists

## **MEETING & EVENT SPACES**

| Area               | M <sup>2</sup> | Ft <sup>2</sup> | Banquet | Boardroom | Classroom | Theatre | <b>Standing Reception</b> |
|--------------------|----------------|-----------------|---------|-----------|-----------|---------|---------------------------|
| Meeting Rooms 1-5* | 136            | 1463            | 88      | 46        | 117       | 117     | 210                       |
| Meeting Room 1     | 20             | 215             | 17      | 7         | 15        | 23      | 23                        |
| Meeting Room 2     | 24             | 258             | 21      | 8         | 18        | 28      | 28                        |
| Meeting Room 3     | 27             | 291             | 24      | 9         | 20        | 32      | 32                        |
| Meeting Room 4     | 29             | 312             | 26      | 10        | 22        | 34      | 34                        |
| Meeting Room 5     | 36             | 387             | -       | 12        | -         | -       | -                         |
| Ballroom           | 257            | 2766            | 212     | 92        | 162       | 300     | 300                       |
| Ballroom 1         | 86             | 926             | 70      | 30        | 54        | 100     | 100                       |
| Ballroom 2**       | 86             | 926             | 70      | 30        | 54        | 100     | 100                       |
| Ballroom 3**       | 86             | 926             | 70      | 30        | 54        | 100     | 100                       |