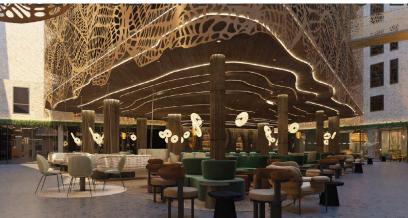

### **LOBBY BAR & LOUNGE**

Step into an elevated bar experience rooted in the iconic "Boom" design, inspired by the enduring strength of trees. Designed for those with a taste for the extraordinary, its interiors evoke the beauty of the natural habitat, offering a sophisticated escape. Step into a space where natural elements and timeless design blend seamlessly for a truly unforgettable experience.