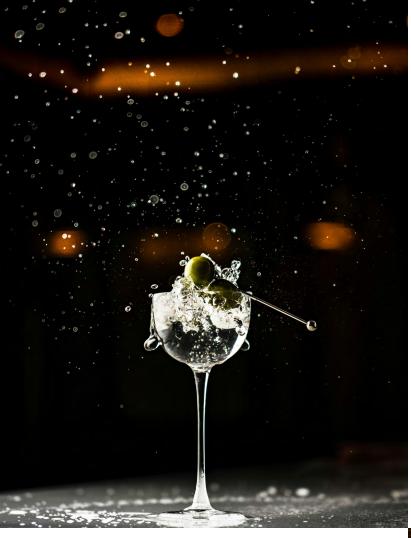

### **LOBBY BAR & LOUNGE**

Step into an elevated bar experience rooted in the iconic "Boom" design, inspired by the enduring strength of trees. Designed for those with a taste for the extraordinary, its interiors evoke the beauty of the natural habitat, offering a sophisticated escape. Step into a space where natural elements and timeless design blend seamlessly for a truly unforgettable experience.