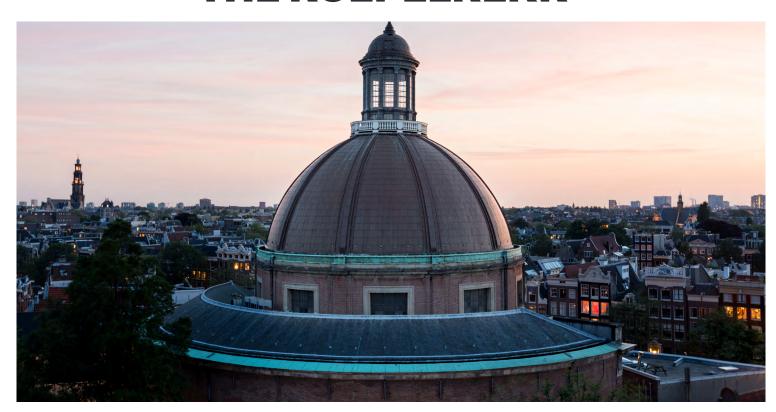

## THE KOEPELKERK

| Area         | Theatre | Cabaret | U-Shape | Classroom | Banquet | Boardroom | Square | Cocktail |
|--------------|---------|---------|---------|-----------|---------|-----------|--------|----------|
| Ground Floor |         |         |         |           |         |           |        | 500      |
| Koepelzaal   | 375     | 200     | 54      | 200       | 270     |           | 78     | 400      |
| Foyer        |         |         |         |           |         |           |        | 100      |
| Second Floor |         |         |         |           |         |           |        | 240      |
| Singel 1     | 40      | 40      | 20      | 30        | 60      | 20        |        | 90       |
| Singel 2     | 35      | 20      | 10      | 10        | 30      | 10        |        | 40       |
| Singel 3     | 60      | 40      | 20      | 30        | 60      | 20        |        | 100      |
| Singel 1+2   | 70      | 65      |         | 50        | 90      |           |        | 140      |
| Singel 2+3   | 90      | 75      |         | 40        | 90      |           |        | 140      |
| Balcony      | 30      |         |         |           | 90      |           |        | 100      |
| Boardroom    |         |         |         |           |         |           |        | 40       |
| De Zwaan     | 40      | 30      | 20      | 30        | 40      | 20        |        | 40       |
| Koepelkerk   |         |         |         |           |         |           |        | 600      |

- 17th Century Historic Space
- Certified Event Planners
- 6 Meeting Rooms
- Total 1000 m²
- 600 people