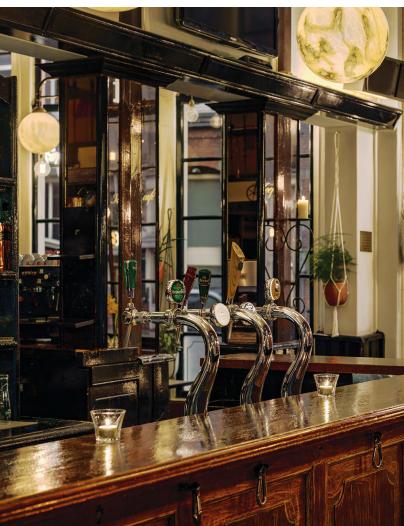

## KOEPELCAFÉ

of true Dutch cosiness. With decor that nods to the city's rich history, it offers the typical Amsterdam "brown" café experience. From hot coffee to delicous cocktails, it is the perfect spot for the start of your day, or the end of your night. Enjoy delicious food and drinks, and experience the authentic spirit of the city.