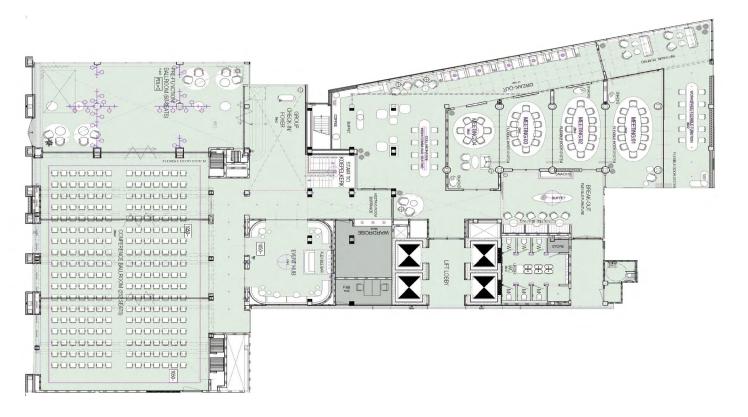

#### **BUSINESS & EVENTS**

- Ballroom (300 guests)
- 5 Meeting Rooms (120 guests, to be opened)
- Foyer & Pre-function area
- Event Hub
- Dedicated Event Specialists

## **MEETING & EVENT SPACES**

| Area               | M <sup>2</sup> | Ft <sup>2</sup> | Banquet | Boardroom | Classroom | Theatre | <b>Standing Reception</b> |
|--------------------|----------------|-----------------|---------|-----------|-----------|---------|---------------------------|
| Meeting Rooms 1-5* | 136            | 1463            | 88      | 46        | 117       | 117     | 210                       |
| Meeting Room 1     | 20             | 215             | 17      | 7         | 15        | 23      | 23                        |
| Meeting Room 2     | 24             | 258             | 21      | 8         | 18        | 28      | 28                        |
| Meeting Room 3     | 27             | 291             | 24      | 9         | 20        | 32      | 32                        |
| Meeting Room 4     | 29             | 312             | 26      | 10        | 22        | 34      | 34                        |
| Meeting Room 5     | 36             | 387             | -       | 12        | -         | -       | -                         |
| Ballroom           | 257            | 2766            | 212     | 92        | 162       | 300     | 300                       |
| Ballroom 1         | 86             | 926             | 70      | 30        | 54        | 100     | 100                       |
| Ballroom 2**       | 86             | 926             | 70      | 30        | 54        | 100     | 100                       |
| Ballroom 3**       | 86             | 926             | 70      | 30        | 54        | 100     | 100                       |