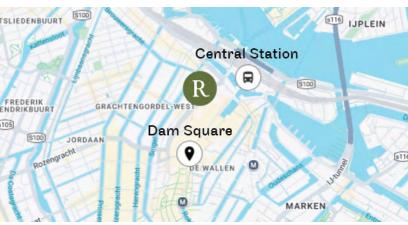

### **LOCATION**

- Located in the city centre
- 🖺 1 minute walk from tram connections
- 🗐 5 minutes walk from Central Station
- 25 minutes drive to Schiphol Airport